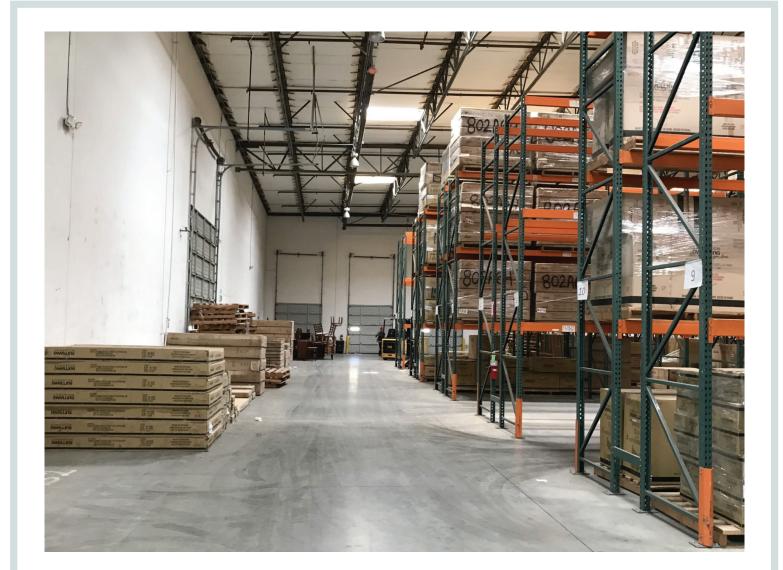

### **Features**

- Divisible to 24,350 SF
- Six (6) dock high doors
- Four (4) ground level doors
- · Fenced yard
- 10,565 square feet of two-story office
- 2,000 amp 277/480 volt power
- .60/3,000 GPM sprinkler system
- Ample parking
- 28' minimum clear height
- · Immediate access to the I-15 and 91 freeways
- · Nearby restaurants, hotel, and other amenities within the Rexco 53-Acre Corona Pointe Project