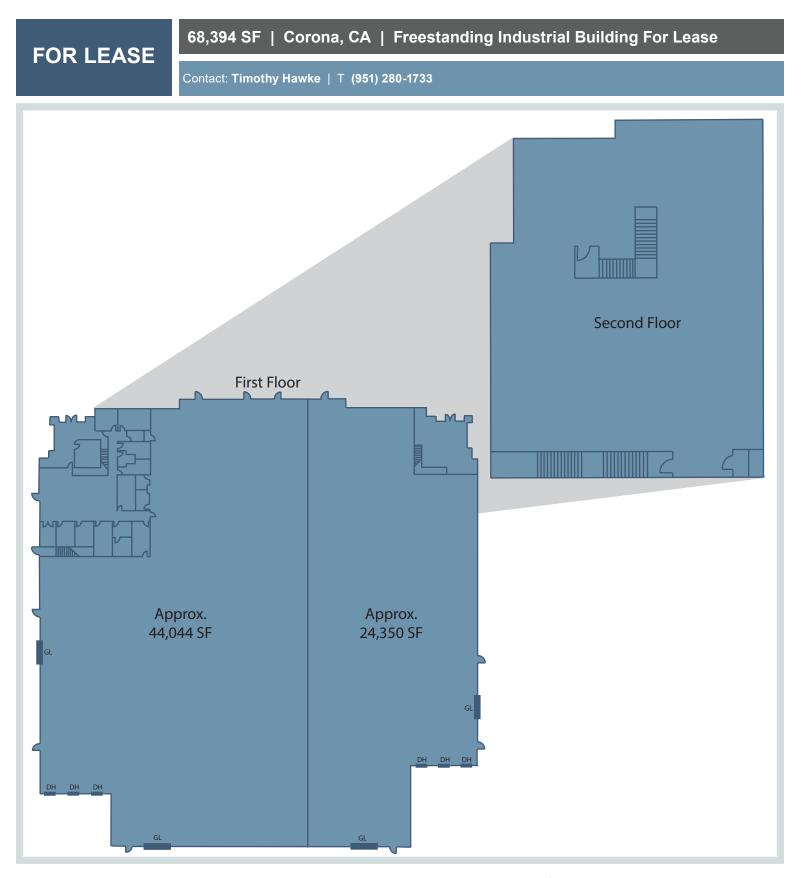

## 68,394 SF | Corona, CA | Freestanding Industrial Building For Lease

Presented by Strata Realty, Inc. | www.stratarealty.com | T (951) 280-1733

### **Features**

- Divisible to 24,350 SF
- Six (6) dock high doors
- Four (4) ground level doors
- · Fenced yard
- 10,565 square feet of two-story office
- 2,000 amp 277/480 volt power
- .60/3,000 GPM sprinkler system
- Ample parking
- 28' minimum clear height
- · Immediate access to the I-15 and 91 freeways
- · Nearby restaurants, hotel, and other amenities within the Rexco 53-Acre Corona Pointe Project