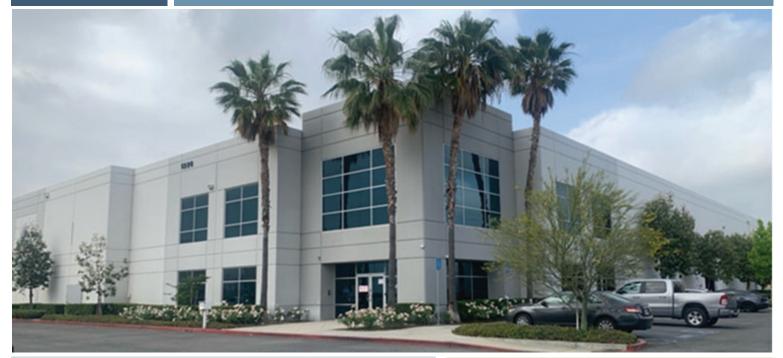

## 68,394 SF Freestanding Industrial Building

### Location

1228 Sherborn Street Corona, CA 92879