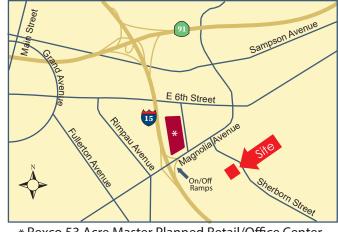

### Location

1228 Sherborn Street Corona, CA 92879

\* Rexco 53 Acre Master Planned Retail/Office Center